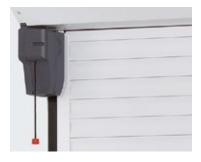

# 6 Easy to install

Our GaraRoll doors are quick and easy to install. The side guides, lintel bracket and operator are bolted to the garage walls and lintel. Subsequently, the curtain is connected to the shaft using straps and then pulled onto the shaft by the electric operator and fixed.

# Cover supplied as standard All GaraRoll roller doors are supplied with a cover for the curtain at the top of the garage door opening as standard to meet European safety standards.