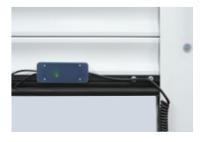

#### 2 The emergency battery

With this emergency power supply, you can bypass network power failures for up to 18 hours and max. 5 door cycles. The emergency battery recharges itself during normal operation.