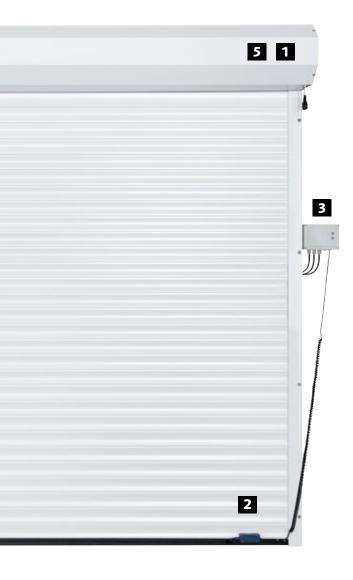

# Secure when closed The mechanical stop between the top lath and the barrel provides security by preventing the door from being lifted.

Wind locks for extra security
The door comes with windlocks as
standard to secure the door in the guide
tracks and to enhance protection from
unauthorised access.

# Cover supplied as standard All GaraRoll roller doors are supplied with a cover for the curtain at the top of the garage door opening as standard to meet European safety standards.