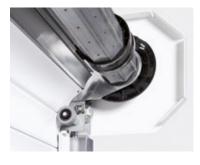

4 Spring assisted smoother, safer Our counterbalance springs complement the force limit of the operator, making an additional closing edge safety device unnecessary. The twin cables and spring-in-spring system also prevent the door from crashing down in the event of a cable or spring failure.

# 6 Easy to install

Our GaraRoll doors are quick and easy to install. The side guides, lintel bracket and operator are bolted to the garage walls and lintel. Subsequently, the curtain is connected to the shaft using straps and then pulled onto the shaft by the electric operator and fixed.