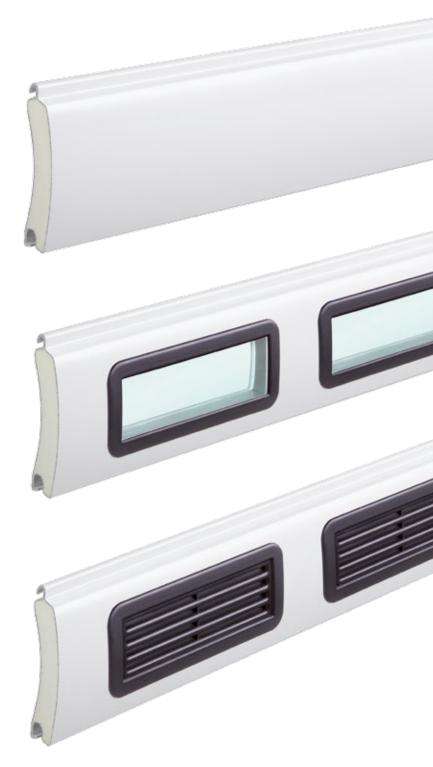

#### Profile with thermal insulation

The aluminium profiles are 77 mm high and are filled with polyurethane rigid foam for strength and a quiet door travel.

#### Window

Add a window for an individual design and the use of daylight in your garage. The number of elements depends on the respective door width. A maximum of ten profiles can be fitted with glazings in each door.

#### Ventilation grilles

Ventilation of your garage improves the room climate and prevents mould. A maximum of ten profiles can be used for each door.