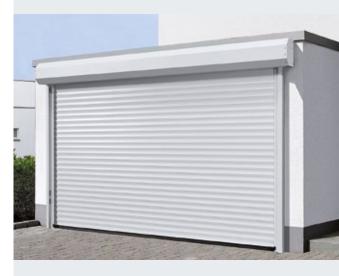

## GaraRoll

At Garador, we are committed to producing doors that are functional and long lasting. With a sophisticated design and innovative engineering, the GaraRoll is the only spring balanced roller door which uses force limitation built into the operator to ensure the door is always safe to use.

Made from aluminium insulated lathes the GaraRoll lifts vertically, then rolls into a box at the head of the garage door opening, offering a compact solution for garages that want to retain ceiling space or access to the roof.

# Space Saving and Convenient

The GaraRoll combines a space saving design with the convenience of an electrically operated automatic door. It's spring assisted design minimizes the strain on the motor and ensure a long service life. It also has a smooth, quiet door action and a safety reversal feature which is triggered in the event of an obstruction. Choose from a range of beautiful colours and timber effect finishes.