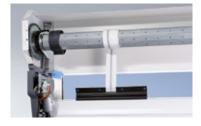

# 6 Easy to install

Our GaraRoll doors are quick and easy to install. The side guides, lintel bracket and operator are bolted to the garage walls and lintel. Subsequently, the curtain is connected to the shaft using straps and then pulled onto the shaft by the electric operator and fixed.

Cover supplied as standard
All GaraRoll Lite doors are supplied
with a cover for the curtain at the top
of the garage door opening as standard,
to meet European Safety Standards.

Easy to install
The GaraRoll Lite features a handy-belt system for ease of fitting the curtain to the barrel.