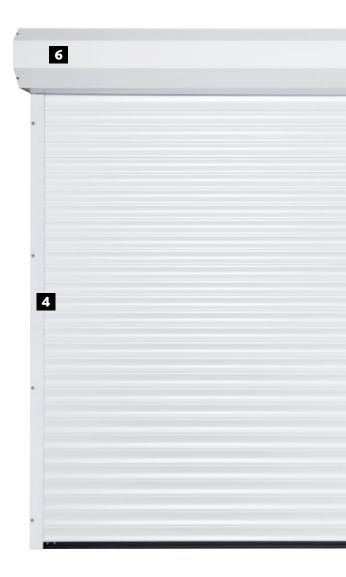

Made from aluminium insulated lathes the GaraRoll lifts vertically, then rolls into a box at the head of the garage door opening, offering a compact solution for garages that want to retain ceiling space or access to the roof.

#### Profile with thermal insulation

The aluminium profiles are 77 mm high and are filled with polyurethane rigid foam for strength and a quiet door travel.