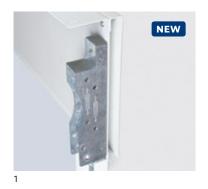

# 6 Easy to install

Our GaraRoll doors are quick and easy to install. The side guides, lintel bracket and operator are bolted to the garage walls and lintel. Subsequently, the curtain is connected to the shaft using straps and then pulled onto the shaft by the electric operator and fixed.