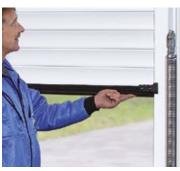

#### 4 Option of manual operation

If required, our GaraRoll is very easy to operate manually. Unlike other doors using a cumbersome handcrank, you can operate our GaraRoll door by hand with no effort because the counterbalanced springs support the opening and closing cycles. Also available as a manually operated door.

#### 5 Exterior door release

The optional exterior door release is recommended when you do not have a second entrance to your garage. It allows you to operate the door manually from the outside in case of a power failure.