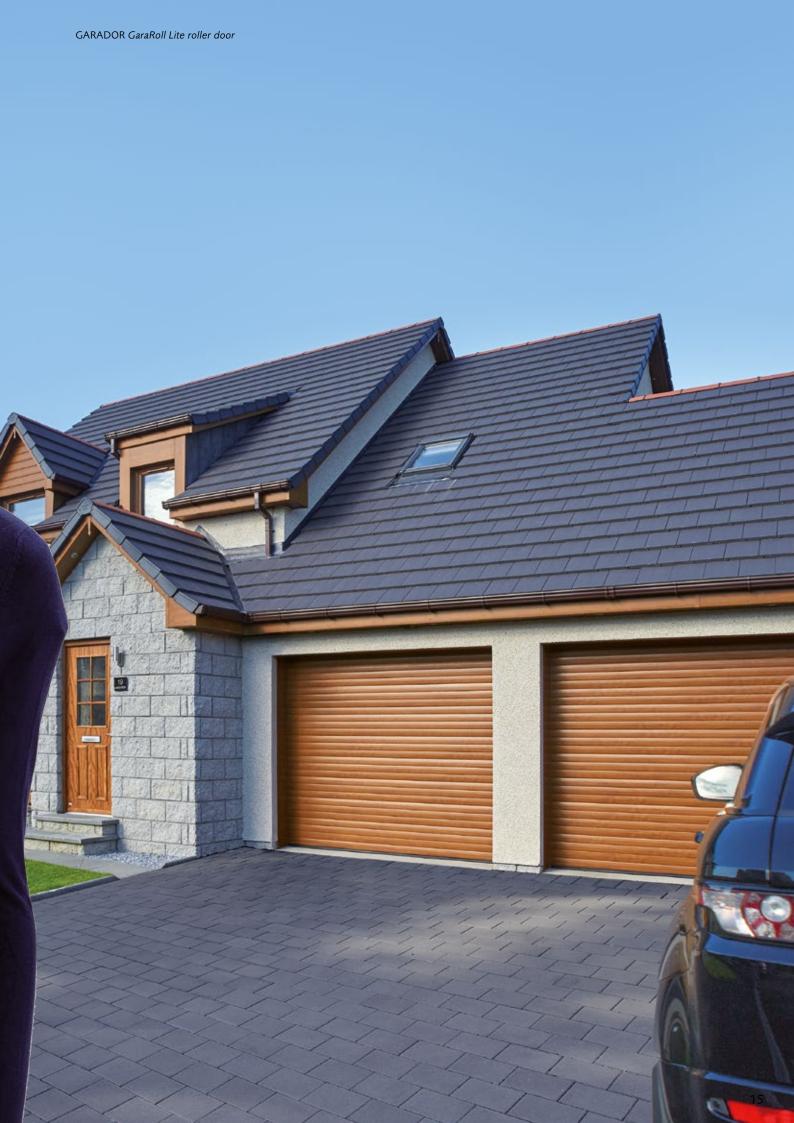

# **NEW** GaraRoll Lite

The GaraRoll Lite has a tubular motor-driven design that delivers superb performance at an overall lower cost and is supplied complete with two hand transmitters for added convenience, using 433MHz with rolling code technology for added convenience.

Available in a choice of three colours: Traffic White (RAL 9016), Anthracite Grey (RAL 7016) and Golden Oak decopaint (timber effect), the GaraRoll Lite is a great choice for those seeking an automated, space efficient design with built in safety features.