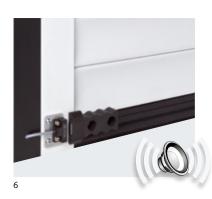

# 2 Optical-sensor ensures safety

An optical-sensor is fitted into the floor seal for added safety. In the event of an obstruction to the door curtain coming down, the light beam from the optical-sensor is broken, and the door will stop and reverse.

## 3 Internal courtesy light

Features an internal courtesy light with a 2-minute delay to help with ease of entering and exiting your garage.

Reduced guide width to 72 mm With guides that are narrower than what is often found on a roller door, the GaraRoll Lite can be fitted within 75 mm reveals.