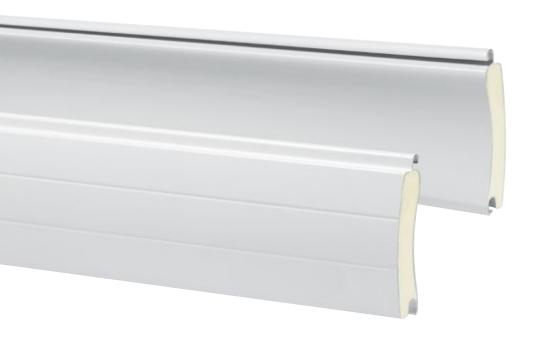

# Smooth surface

The smooth surface of the aluminium profiles looks modern and elegant, a high-quality coating on the outside and inside of the door's surface makes it easy to clean.

Outside view of the door curtain

The aluminium profiles of our roller garage doors are filled with a CFC-free polyurethane foam which provides a good thermal insulation to enhance energy savings and contributes to a quiet door action.

#### Profile with thermal insulation

The aluminium profiles are 77 mm high and are filled with polyurethane rigid foam for strength and a quiet door travel.