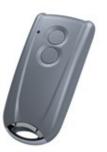

# Mobile radio accessories

The GaraRoll roller garage door comes with two 4 button micro hand transmitter in black as standard. We offer a comprehensive range of hand transmitters, consoles and keypad options, providing you with a stylish and convenient way of opening your door.

4 button micro hand transmitter standard