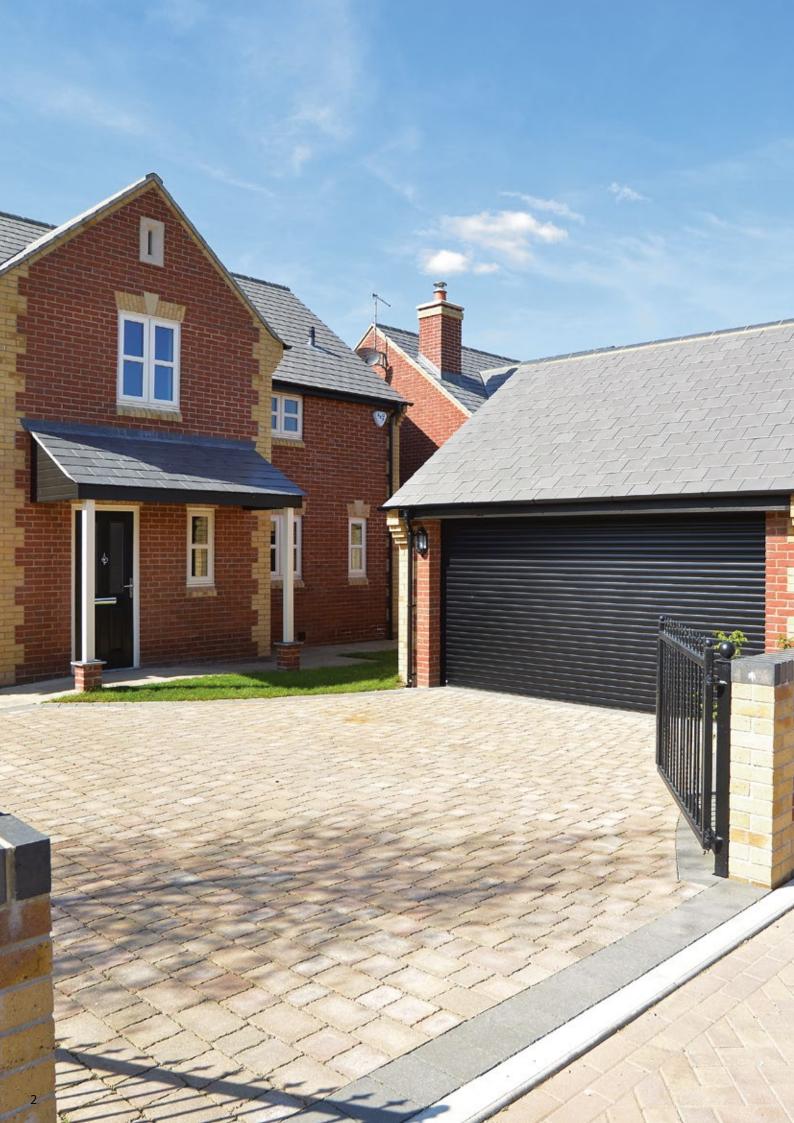

# Space Saving and Convenient

The GaraRoll combines a space saving design with the convenience of an electrically operated automatic door. It's spring assisted design minimizes the strain on the motor and ensure a long service life. It also has a smooth, quiet door action and a safety reversal feature which is triggered in the event of an obstruction. Choose from a range of beautiful colours and timber effect finishes.

- 1 Traffic White (based on RAL 9016)
- 2 Ruby Red (based on RAL 3003)
- 3 Anthracite Grey (based on RAL 7016)
- 4 Jet Black (based on RAL 9005)
- 5 Steel Blue (based on RAL 5011)
- 6 Light Grey (based on RAL 7035)
- 7 White Aluminium (based on RAL 9006)
- 8 Moss Green (based on RAL 6005)
- 9 Terra Brown (based on RAL 8028)