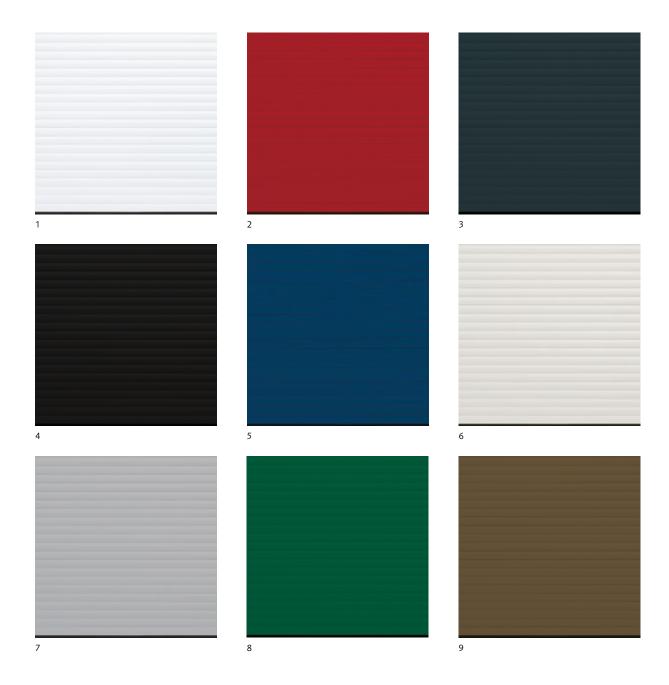

- 1 Traffic White (based on RAL 9016)
- 2 Ruby Red (based on RAL 3003)
- 3 Anthracite Grey (based on RAL 7016)
- 4 Jet Black (based on RAL 9005)
- 5 Steel Blue (based on RAL 5011)
- 6 Light Grey (based on RAL 7035)
- 7 White Aluminium (based on RAL 9006)
- 8 Moss Green (based on RAL 6005)
- 9 Terra Brown (based on RAL 8028)

10

11

 <sup>10</sup> Timber-effect Golden Oak in foil coat or deco paint finish
 11 Timber-effect Rosewood in foil coat or deco paint finish