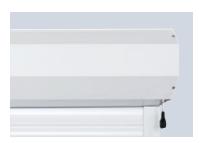

# Cover supplied as standard All GaraRoll roller doors are supplied with a cover for the curtain at the top of the garage door opening as standard to meet European safety standards.

# Secure when closed The mechanical stop between the top lath and the barrel provides security by preventing the door from being lifted.

Wind locks for extra security
The door comes with windlocks as
standard to secure the door in the guide
tracks and to enhance protection from
unauthorised access.