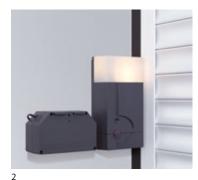

# Mobile radio accessories

The GaraRoll roller garage door comes with two 4 button micro hand transmitter in black as standard. We offer a comprehensive range of hand transmitters, consoles and keypad options, providing you with a stylish and convenient way of opening your door.

4 button micro hand transmitter standard