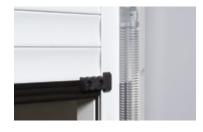

# Secure when closed The mechanical stop between the top lath and the barrel provides security by preventing the door from being lifted.

Wind locks for extra security
The door comes with windlocks as
standard to secure the door in the guide
tracks and to enhance protection from
unauthorised access.

4 Spring assisted smoother, safer Our counterbalance springs complement the force limit of the operator, making an additional closing edge safety device unnecessary. The twin cables and spring-in-spring system also prevent the door from crashing down in the event of a cable or spring failure.