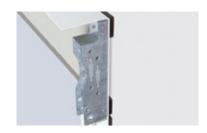

Fitting compensation set
The fitting compensation kit is included as standard and ensures a flush-fitting installation of the door in uneven walls. For more information, consult the technical manual.

# 6 Easy to install

Our GaraRoll doors are quick and easy to install. The side guides, lintel bracket and operator are bolted to the garage walls and lintel. Subsequently, the curtain is connected to the shaft using straps and then pulled onto the shaft by the electric operator and fixed.