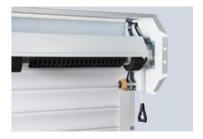

# Secure when closed The mechanical stop between the top lath and the barrel provides security by preventing the door from being lifted.

Wind locks for extra security
The door comes with windlocks as
standard to secure the door in the guide
tracks and to enhance protection from
unauthorised access.

4 Spring assisted smoother, safer Our counterbalance springs complement the force limit of the operator, making an additional closing edge safety device unnecessary. The twin cables and spring-in-spring system also prevent the door from crashing down in the event of a cable or spring failure.

# Cover supplied as standard All GaraRoll roller doors are supplied with a cover for the curtain at the top of the garage door opening as standard to meet European safety standards.