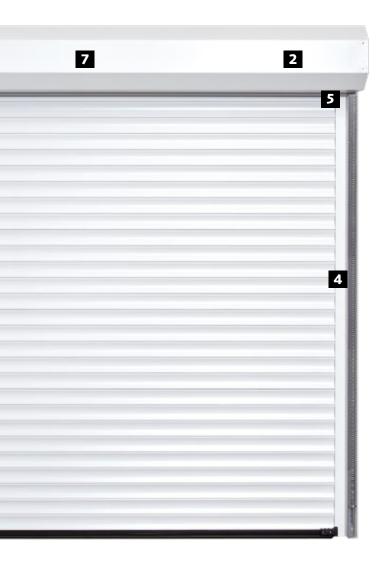

## Limited 10 year Warranty

Since the company's policy is one of continuous improvement of its products, we reserve the right to make any alterations. Copyright. No part of this brochure may be copied or reproduced without our prior written permission.

Available in a choice of colours and timber effect finishes, with a range of optional handsets and accessories, the GaraRoll roller garage door is the perfect choice for your home. Supplied complete with an electric operator and two hand transmitters as standard.

# Cover supplied as standard All GaraRoll roller doors are supplied with a cover for the curtain at the top of the garage door opening as standard to meet European safety standards.