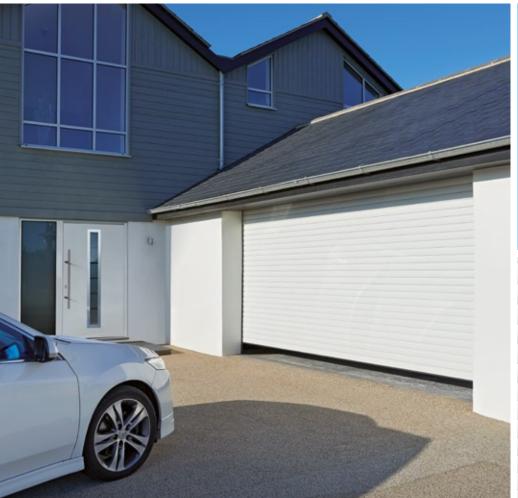

## GaraRoll

At Garador, we are committed to producing doors that are functional and long lasting. With a sophisticated design and innovative engineering, the GaraRoll is the only spring balanced roller door which uses force limitation built into the operator to ensure the door is always safe to use.

Made from aluminium insulated lathes the GaraRoll lifts vertically, then rolls into a box at the head of the garage door opening, offering a compact solution for garages that want to retain ceiling space or access to the roof.

Available in a choice of colours and timber effect finishes, with a range of optional handsets and accessories, the GaraRoll roller garage door is the perfect choice for your home. Supplied complete with an electric operator and two hand transmitters as standard.