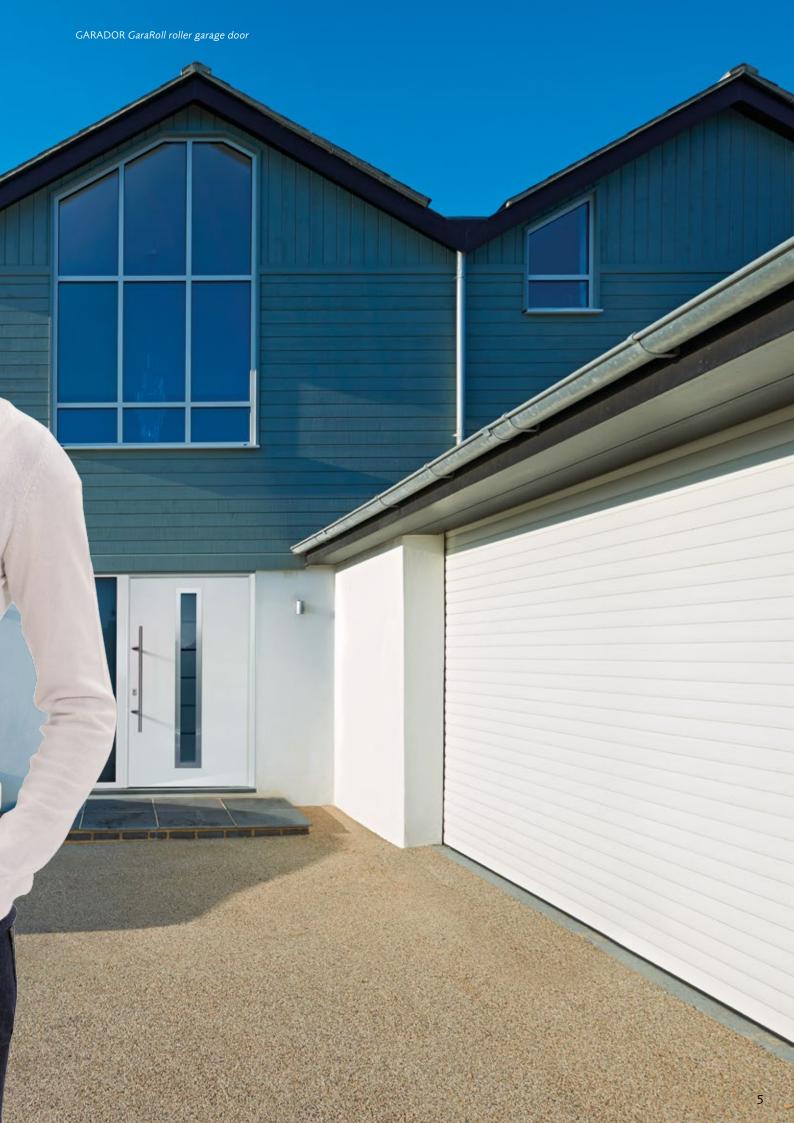

## GaraRoll

At Garador, we are committed to producing doors that are functional and long lasting. With a sophisticated design and innovative engineering, the GaraRoll is the only spring balanced roller door which uses force limitation built into the operator to ensure the door is always safe to use.

Made from aluminium insulated lathes the GaraRoll lifts vertically, then rolls into a box at the head of the garage door opening, offering a compact solution for garages that want to retain ceiling space or access to the roof.

Available in a choice of colours and timber effect finishes, with a range of optional handsets and accessories, the GaraRoll roller garage door is the perfect choice for your home. Supplied complete with an electric operator and two hand transmitters as standard.