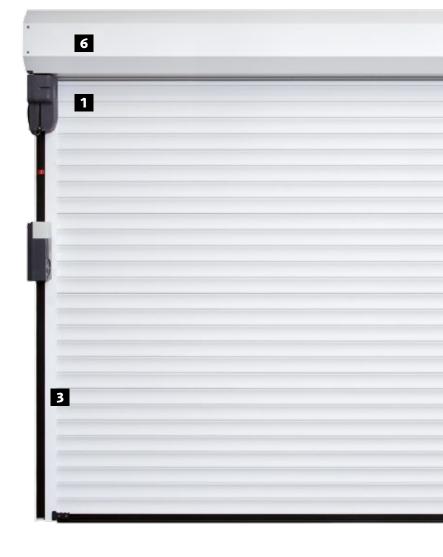

# Secure when closed The mechanical stop between the top lath and the barrel provides security by preventing the door from being lifted.

Wind locks for extra security
The door comes with windlocks as
standard to secure the door in the guide
tracks and to enhance protection from
unauthorised access.

# 6 Easy to install

Our GaraRoll doors are quick and easy to install. The side guides, lintel bracket and operator are bolted to the garage walls and lintel. Subsequently, the curtain is connected to the shaft using straps and then pulled onto the shaft by the electric operator and fixed.

# Cover supplied as standard All GaraRoll roller doors are supplied with a cover for the curtain at the top of the garage door opening as standard to meet European safety standards.